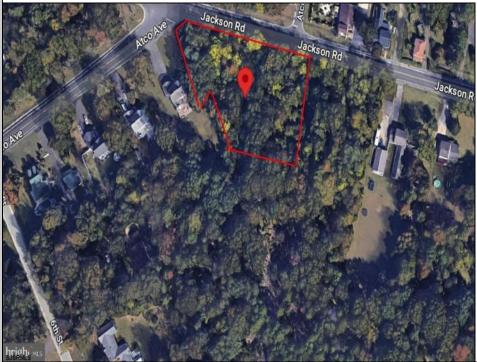

## COMMENTS

CALLING ALL BUILDERS/INVESTORS! This lot is being sold in conjunction with two other contiguous parcels zoned as Neighborhood Business District in the heart of Waterford Twp/'s own Atco Ave Business Community. See attached document for list of uses. Totaling about 2.5 acres of land, these lots are located on the corner of Atco Ave and Jackson Rd just a 3-minute drive away from Rt 73. These Mixed-Use lots sit among both residential homes and local businesses providing a steady flow of exposure to any new business! Lots are buildable and already subdivided - could most likely be developed individually with one 5-foot road frontage variance obtained. Could be combined and redivided to meet your builder\'s needs OR combined to produce one large, developed property - possibilities are endless! Buyer responsible for all Due Diligence and verifying all information on this listing