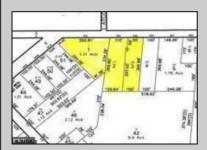

## COMMENTS

CALLING ALL BUILDERS/INVESTORS! This lot is being sold in conjunction with two other contiguous parcels zoned as Neighborhood Business District in the heart of Waterford Twp/'s own Atco Ave Business Community. See attached document for list of uses. Totaling about 2.5 acres of land, these lots are located on the corner of Atco Ave and Jackson Rd just a 3-minute drive away from Rt 73. These Mixed-Use lots sit among both residential homes and local businesses providing a steady flow of exposure to any new business! Lots are buildable and already subdivided - could most likely be developed individually with one 5-foot road frontage variance obtained. Could be combined and redivided to meet your builder\'s needs OR combined to produce one large, developed property - possibilities are endless! Buyer responsible for all Due Diligence and verifying all information on this listing