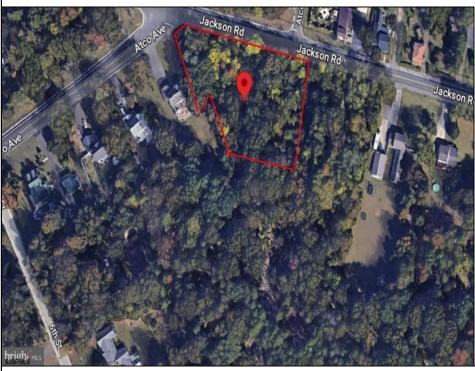

Berger Realty, Inc. 3160 Asbury Avenue Ocean City, NJ 08226 1-877-237-4371 / 609-399-0076 info@bergerrealty.com

535 Jackson Waterford Works, NJ 08004

Asking \$55,000.00

## **COMMENTS**

CALLING ALL BUILDERS/INVESTORS! This lot is being sold in conjunction with two other contiguous parcels zoned as Neighborhood Business District in the heart of Waterford Twp\'s own Atco Ave Business Community. See attached document for list of uses. Totaling about 2.5 acres of land, these lots are located on the corner of Atco Ave and Jackson Rd just a 3-minute drive away from Rt 73. These Mixed-Use lots sit among both residential homes and local businesses providing a steady flow of exposure to any new business! Lots are buildable and already subdivided - could most likely be developed individually with one 5-foot road frontage variance obtained. Could be combined and redivided to meet your builder\'s needs OR combined to produce one large, developed property - possibilities are endless! Buyer responsible for all Due Diligence and verifying all information on this listing