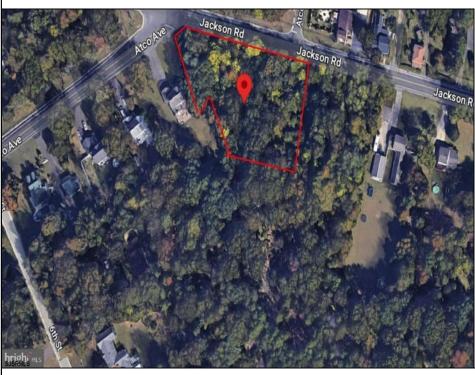

## **COMMENTS**

CALLING ALL BUILDERS/INVESTORS! This lot is being sold in conjunction with two other contiguous parcels zoned as Neighborhood Business District in the heart of Waterford Twp\'s own Atco Ave Business Community. See attached document for list of uses. Totaling about 2.5 acres of land, these lots are located on the corner of Atco Ave and Jackson Rd just a 3-minute drive away from Rt 73. These Mixed-Use lots sit among both residential homes and local businesses providing a steady flow of exposure to any new business! Lots are buildable and already subdivided - could most likely be developed individually with one 5-foot road frontage variance obtained. Could be combined and redivided to meet your builder\'s needs OR combined to produce one large, developed property - possibilities are endless! Buyer responsible for all Due Diligence and verifying all information on this listing