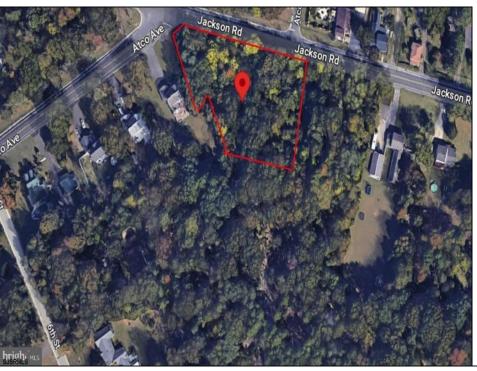

## **COMMENTS**

CALLING ALL BUILDERS/INVESTORS! This lot is being sold in conjunction with two other contiguous parcels zoned as Neighborhood Business District in the heart of Waterford Twp\'s own Atco Ave Business Community. See attached document for list of uses. Totaling about 2.5 acres of land, these lots are located on the corner of Atco Ave and Jackson Rd just a 3-minute drive away from Rt 73. These Mixed-Use lots sit among both residential homes and local businesses providing a steady flow of exposure to any new business! Lots are buildable and already subdivided - could most likely be developed individually with one 5-foot road frontage variance obtained. Could be combined and redivided to meet your builder\'s needs OR combined to produce one large, developed property - possibilities are endless! Buyer responsible for all Due Diligence and verifying all information on this listing