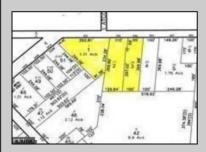

## COMMENTS

CALLING ALL BUILDERS/INVESTORS! This lot is being sold in conjunction with two other contiguous parcels zoned as Neighborhood Business District in the heart of Waterford Twpl's own Atco Ave Business Community. See attached document for list of uses. Totaling about 2.5 acres of land, these lots are located on the corner of Atco Ave and Jackson Rd just a 3-minute drive away from Rt 73. These Mixed-Use lots sit among both residential homes and local businesses providing a steady flow of exposure to any new business! Lots are buildable and already subdivided - could most likely be developed individually with one 5-foot road frontage variance obtained. Could be combined and redivided to meet your builderl's needs OR combined to produce one large, developed property - possibilities are endless! Buyer responsible for all Due Diligence and verifying all information on this listing.