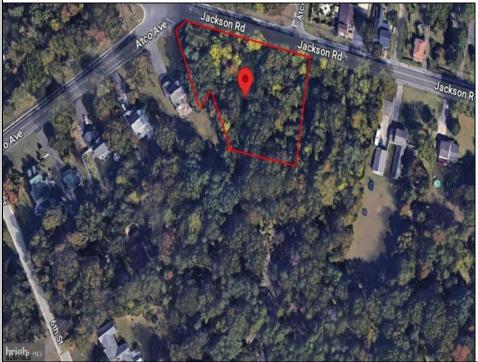

## COMMENTS

CALLING ALL BUILDERS/INVESTORS! This lot is being sold in conjunction with two other contiguous parcels zoned as Neighborhood Business District in the heart of Waterford Twpl's own Atco Ave Business Community. See attached document for list of uses. Totaling about 2.5 acres of land, these lots are located on the corner of Atco Ave and Jackson Rd just a 3-minute drive away from Rt 73. These Mixed-Use lots sit among both residential homes and local businesses providing a steady flow of exposure to any new business! Lots are buildable and already subdivided - could most likely be developed individually with one 5-foot road frontage variance obtained. Could be combined and redivided to meet your builderl's needs OR combined to produce one large, developed property - possibilities are endless! Buyer responsible for all Due Diligence and verifying all information on this listing.