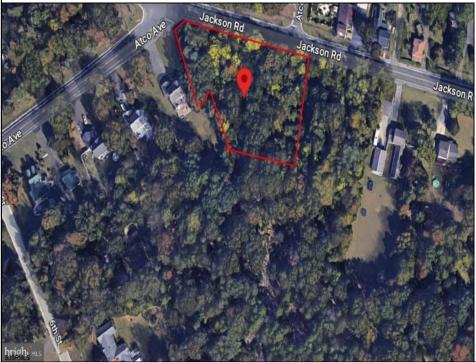

## COMMENTS

CALLING ALL BUILDERS/INVESTORS! This lot is being sold in conjunction with two other contiguous parcels zoned as Neighborhood Business District in the heart of Waterford Twp/'s own Atco Ave Business Community. See attached document for list of uses. Totaling about 2.5 acres of land, these lots are located on the corner of Atco Ave and Jackson Rd just a 3-minute drive away from Rt 73. These Mixed-Use lots sit among both residential homes and local businesses providing a steady flow of exposure to any new business! Lots are buildable and already subdivided - could most likely be developed individually with one 5-foot road frontage variance obtained. Could be combined and redivided to meet your builder\'s needs OR combined to produce one large, developed property - possibilities are endless! Buyer responsible for all Due Diligence and verifying all information on this listing.