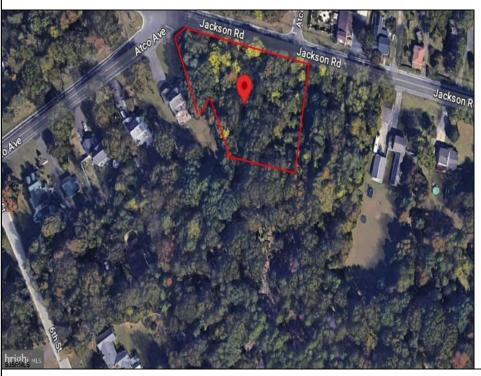

## **COMMENTS**

CALLING ALL BUILDERS/INVESTORS! This lot is being sold in conjunction with two other contiguous parcels zoned as Neighborhood Business District in the heart of Waterford Twp\'s own Atco Ave Business Community. See attached document for list of uses. Totaling about 2.5 acres of land, these lots are located on the corner of Atco Ave and Jackson Rd just a 3-minute drive away from Rt 73. These Mixed-Use lots sit among both residential homes and local businesses providing a steady flow of exposure to any new business! Lots are buildable and already subdivided - could most likely be developed individually with one 5-foot road frontage variance obtained. Could be combined and redivided to meet your builder\'s needs OR combined to produce one large, developed property - possibilities are endless! Buyer responsible for all Due Diligence and verifying all information on this listing.