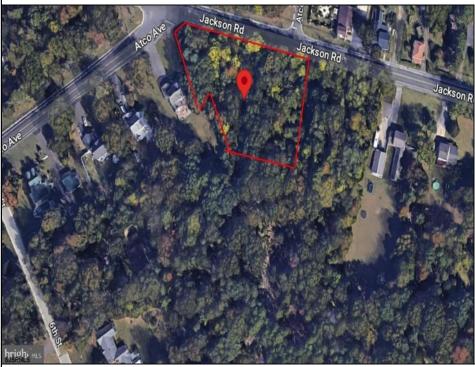

## **COMMENTS**

CALLING ALL BUILDERS/INVESTORS! This lot is being sold in conjunction with two other contiguous parcels zoned as Neighborhood Business District in the heart of Waterford Twp\'s own Atco Ave Business Community. See attached document for list of uses. Totaling about 2.5 acres of land, these lots are located on the corner of Atco Ave and Jackson Rd just a 3-minute drive away from Rt 73. These Mixed-Use lots sit among both residential homes and local businesses providing a steady flow of exposure to any new business! Lots are buildable and already subdivided - could most likely be developed individually with one 5-foot road frontage variance obtained. Could be combined and redivided to meet your builder\'s needs OR combined to produce one large, developed property - possibilities are endless! Buyer responsible for all Due Diligence and verifying all information on this listing.