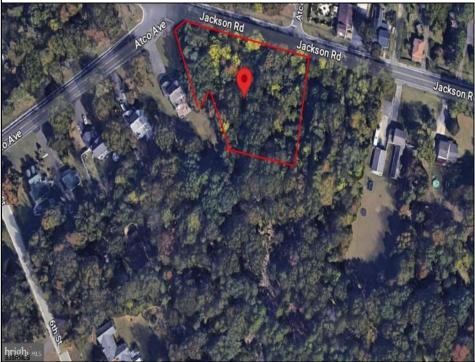

## COMMENTS

CALLING ALL BUILDERS/INVESTORS! This lot is being sold in conjunction with two other contiguous parcels zoned as Neighborhood Business District in the heart of Waterford Twp/'s own Atco Ave Business Community. See attached document for list of uses. Totaling about 2.5 acres of land, these lots are located on the corner of Atco Ave and Jackson Rd just a 3-minute drive away from Rt 73. These Mixed-Use lots sit among both residential homes and local businesses providing a steady flow of exposure to any new business! Lots are buildable and already subdivided - could most likely be developed individually with one 5-foot road frontage variance obtained. Could be combined and redivided to meet your builder\'s needs OR combined to produce one large, developed property - possibilities are endless! Buyer responsible for all Due Diligence and verifying all information on this listing.