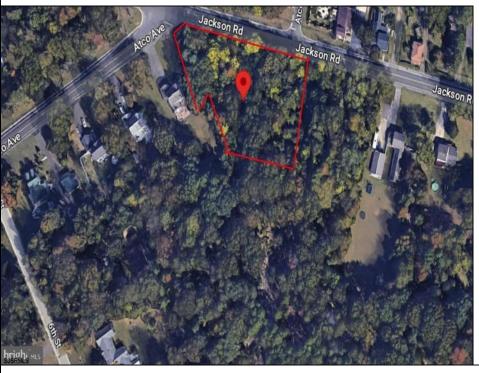

## **COMMENTS**

CALLING ALL BUILDERS/INVESTORS! This lot is being sold in conjunction with two other contiguous parcels zoned as Neighborhood Business District in the heart of Waterford Twp\'s own Atco Ave Business Community. See attached document for list of uses. Totaling about 2.5 acres of land, these lots are located on the corner of Atco Ave and Jackson Rd just a 3-minute drive away from Rt 73. These Mixed-Use lots sit among both residential homes and local businesses providing a steady flow of exposure to any new business! Lots are buildable and already subdivided - could most likely be developed individually with one 5-foot road frontage variance obtained. Could be combined and redivided to meet your builder\'s needs OR combined to produce one large, developed property - possibilities are endless! Buyer responsible for all Due Diligence and verifying all information on this listing.