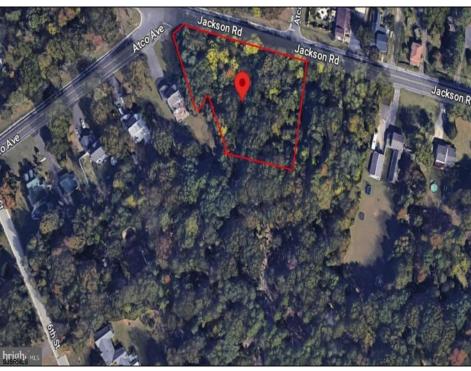

## **COMMENTS**

CALLING ALL BUILDERS/INVESTORS! This lot is being sold in conjunction with two other contiguous parcels zoned as Neighborhood Business District in the heart of Waterford Twp\'s own Atco Ave Business Community. See attached document for list of uses. Totaling about 2.5 acres of land, these lots are located on the corner of Atco Ave and Jackson Rd just a 3-minute drive away from Rt 73. These Mixed-Use lots sit among both residential homes and local businesses providing a steady flow of exposure to any new business! Lots are buildable and already subdivided - could most likely be developed individually with one 5-foot road frontage variance obtained. Could be combined and redivided to meet your builder\'s needs OR combined to produce one large, developed property - possibilities are endless! Buyer responsible for all Due Diligence and verifying all information on this listing.