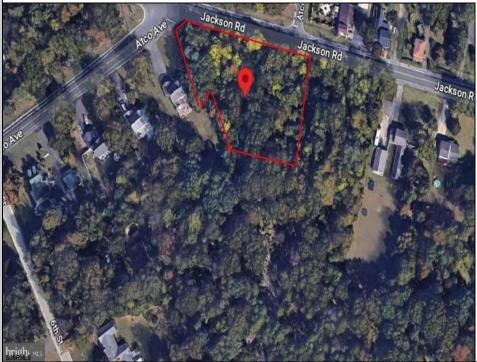

## COMMENTS

CALLING ALL BUILDERS/INVESTORS! This lot is being sold in conjunction with two other contiguous parcels zoned as Neighborhood Business District in the heart of Waterford Twp/'s own Atco Ave Business Community. See attached document for list of uses. Totaling about 2.5 acres of land, these lots are located on the corner of Atco Ave and Jackson Rd just a 3-minute drive away from Rt 73. These Mixed-Use lots sit among both residential homes and local businesses providing a steady flow of exposure to any new business! Lots are buildable and already subdivided - could most likely be developed individually with one 5-foot road frontage variance obtained. Could be combined and redivided to meet your builder\'s needs OR combined to produce one large, developed property - possibilities are endless! Buyer responsible for all Due Diligence and verifying all information on this listing.