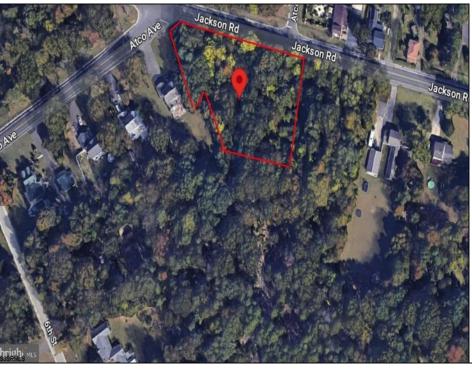

## **COMMENTS**

CALLING ALL BUILDERS/INVESTORS! This lot is being sold in conjunction with two other contiguous parcels zoned as Neighborhood Business District in the heart of Waterford Twp\'s own Atco Ave Business Community. See attached document for list of uses. Totaling about 2.5 acres of land, these lots are located on the corner of Atco Ave and Jackson Rd just a 3-minute drive away from Rt 73. These Mixed-Use lots sit among both residential homes and local businesses providing a steady flow of exposure to any new business! Lots are buildable and already subdivided - could most likely be developed individually with one 5-foot road frontage variance obtained. Could be combined and redivided to meet your builder\'s needs OR combined to produce one large, developed property - possibilities are endless! Buyer responsible for all Due Diligence and verifying all information on this listing.