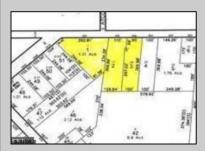

## **COMMENTS**

CALLING ALL BUILDERS/INVESTORS! This lot is being sold in conjunction with two other contiguous parcels zoned as Neighborhood Business District in the heart of Waterford Twp\'s own Atco Ave Business Community. See attached document for list of uses. Totaling about 2.5 acres of land, these lots are located on the corner of Atco Ave and Jackson Rd just a 3-minute drive away from Rt 73. These Mixed-Use lots sit among both residential homes and local businesses providing a steady flow of exposure to any new business! Lots are buildable and already subdivided - could most likely be developed individually with one 5-foot road frontage variance obtained. Could be combined and redivided to meet your builder\'s needs OR combined to produce one large, developed property - possibilities are endless! Buyer responsible for all Due Diligence and verifying all information on this listing.