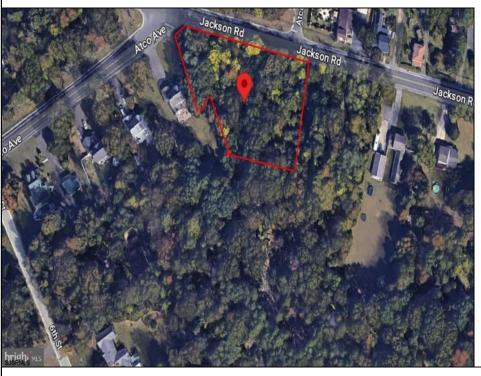

Berger Realty, Inc. 3160 Asbury Avenue Ocean City, NJ 08226 1-877-237-4371 / 609-399-0076 info@bergerrealty.com

525 Jackson Waterford Works, NJ 08009

Asking \$75,000.00

## **COMMENTS**

CALLING ALL BUILDERS/INVESTORS! This lot is being sold in conjunction with two other contiguous parcels zoned as Neighborhood Business District in the heart of Waterford Twp\'s own Atco Ave Business Community. See attached document for list of uses. Totaling about 2.5 acres of land, these lots are located on the corner of Atco Ave and Jackson Rd just a 3-minute drive away from Rt 73. These Mixed-Use lots sit among both residential homes and local businesses providing a steady flow of exposure to any new business! Lots are buildable and already subdivided - could most likely be developed individually with one 5-foot road frontage variance obtained. Could be combined and redivided to meet your builder\'s needs OR combined to produce one large, developed property - possibilities are endless! Buyer responsible for all Due Diligence and verifying all information on this listing.