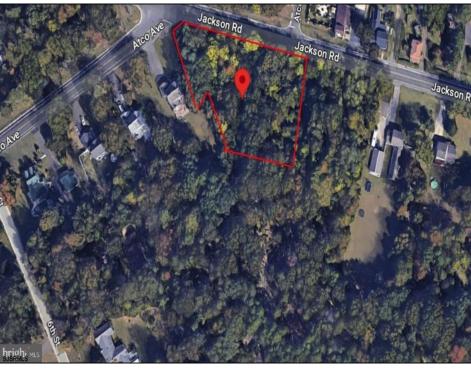

## **COMMENTS**

CALLING ALL BUILDERS/INVESTORS! This lot is being sold in conjunction with two other contiguous parcels zoned as Neighborhood Business District in the heart of Waterford Twp\'s own Atco Ave Business Community. See attached document for list of uses. Totaling about 2.5 acres of land, these lots are located on the corner of Atco Ave and Jackson Rd just a 3-minute drive away from Rt 73. These Mixed-Use lots sit among both residential homes and local businesses providing a steady flow of exposure to any new business! Lots are buildable and already subdivided - could most likely be developed individually with one 5-foot road frontage variance obtained. Could be combined and redivided to meet your builder\'s needs OR combined to produce one large, developed property - possibilities are endless! Buyer responsible for all Due Diligence and verifying all information on this listing.