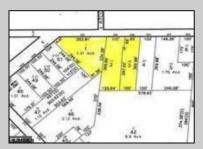

## **COMMENTS**

CALLING ALL BUILDERS/INVESTORS! This lot is being sold in conjunction with two other contiguous parcels zoned as Neighborhood Business District in the heart of Waterford Twp\'s own Atco Ave Business Community. See attached document for list of uses. Totaling about 2.5 acres of land, these lots are located on the corner of Atco Ave and Jackson Rd just a 3-minute drive away from Rt 73. These Mixed-Use lots sit among both residential homes and local businesses providing a steady flow of exposure to any new business! Lots are buildable and already subdivided - could most likely be developed individually with one 5-foot road frontage variance obtained. Could be combined and redivided to meet your builder\'s needs OR combined to produce one large, developed property - possibilities are endless! Buyer responsible for all Due Diligence and verifying all information on this listing.