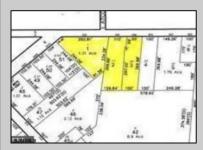

## COMMENTS

CALLING ALL BUILDERS/INVESTORS! This lot is being sold in conjunction with two other contiguous parcels zoned as Neighborhood Business District in the heart of Waterford Twp/'s own Atco Ave Business Community. See attached document for list of uses. Totaling about 2.5 acres of land, these lots are located on the corner of Atco Ave and Jackson Rd just a 3-minute drive away from Rt 73. These Mixed-Use lots sit among both residential homes and local businesses providing a steady flow of exposure to any new business! Lots are buildable and already subdivided - could most likely be developed individually with one 5-foot road frontage variance obtained. Could be combined and redivided to meet your builder\'s needs OR combined to produce one large, developed property - possibilities are endless! Buyer responsible for all Due Diligence and verifying all information on this listing.