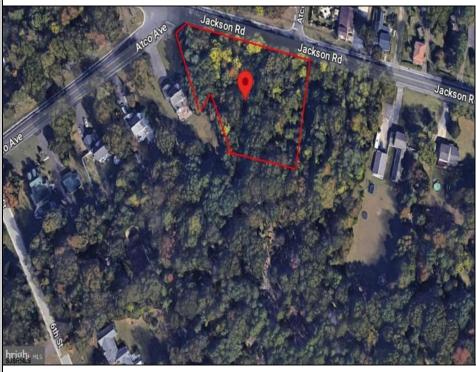

## **COMMENTS**

CALLING ALL BUILDERS/INVESTORS! This lot is being sold in conjunction with two other contiguous parcels zoned as Neighborhood Business District in the heart of Waterford Twp\'s own Atco Ave Business Community. See attached document for list of uses. Totaling about 2.5 acres of land, these lots are located on the corner of Atco Ave and Jackson Rd just a 3-minute drive away from Rt 73. These Mixed-Use lots sit among both residential homes and local businesses providing a steady flow of exposure to any new business! Lots are buildable and already subdivided - could most likely be developed individually with one 5-foot road frontage variance obtained. Could be combined and redivided to meet your builder\'s needs OR combined to produce one large, developed property - possibilities are endless! Buyer responsible for all Due Diligence and verifying all information on this listing.