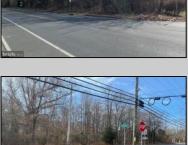

## **COMMENTS**

CALLING ALL BUILDERS/INVESTORS! This lot is being sold in conjunction with two other contiguous parcels zoned as Neighborhood Business District in the heart of Waterford Twp\'s own Atco Ave Business Community. See attached document for list of uses. Totaling about 2.5 acres of land, these lots are located on the corner of Atco Ave and Jackson Rd just a 3-minute drive away from Rt 73. These Mixed-Use lots sit among both residential homes and local businesses providing a steady flow of exposure to any new business! Lots are buildable and already subdivided - could most likely be developed individually with one 5-foot road frontage variance obtained. Could be combined and redivided to meet your builder\'s needs OR combined to produce one large, developed property - possibilities are endless! Buyer responsible for all Due Diligence and verifying all information on this listing.