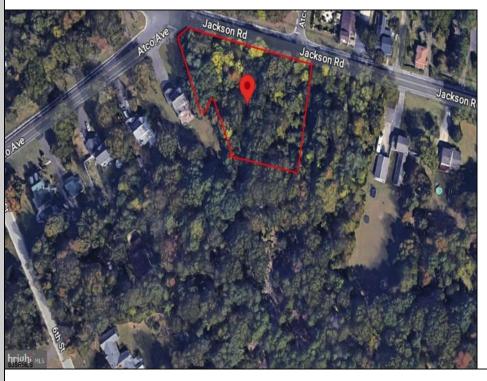

## **COMMENTS**

CALLING ALL BUILDERS/INVESTORS! 3 Parcels zoned as Neighborhood Business District being sold together in the heart of Waterford Twp\'s own Atco Ave Business Community. See attached document for list of uses. Totaling about 2.5 acres of land, these lots are located on the corner of Atco Ave and Jackson Rd just a 3-minute drive away from Rt 73. These Mixed-Use lots sit among both residential homes and local businesses providing a steady flow of exposure to any new business! Buyer responsible for all Due Diligence. Annual Tax amount is for all 3 parcels combined.