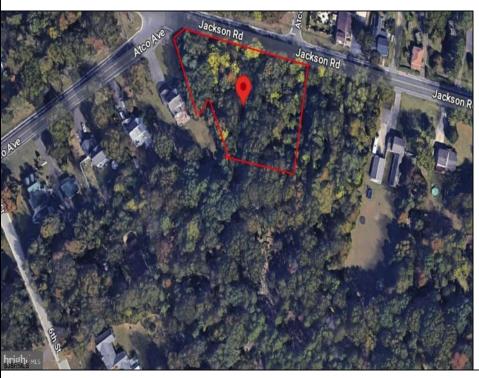

## **COMMENTS**

CALLING ALL BUILDERS/INVESTORS! 3 Parcels zoned as Neighborhood Business District being sold together in the heart of Waterford Twp\'s own Atco Ave Business Community. See attached document for list of uses. Totaling about 2.5 acres of land, these lots are located on the corner of Atco Ave and Jackson Rd just a 3-minute drive away from Rt 73. These Mixed-Use lots sit among both residential homes and local businesses providing a steady flow of exposure to any new business! Buyer responsible for all Due Diligence. Annual Tax amount is for all 3 parcels combined.