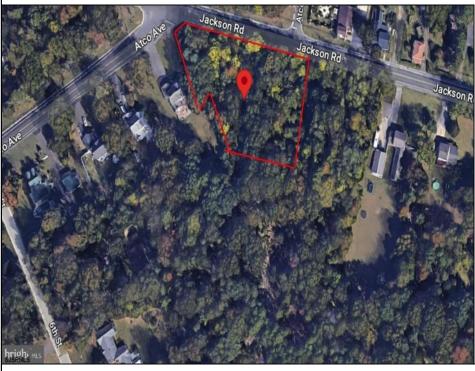

## **COMMENTS**

CALLING ALL BUILDERS/INVESTORS! 3 Parcels zoned as Neighborhood Business District being sold together in the heart of Waterford Twp\'s own Atco Ave Business Community. See attached document for list of uses. Totaling about 2.5 acres of land, these lots are located on the corner of Atco Ave and Jackson Rd just a 3-minute drive away from Rt 73. These Mixed-Use lots sit among both residential homes and local businesses providing a steady flow of exposure to any new business! Buyer responsible for all Due Diligence. Annual Tax amount is for all 3 parcels combined.