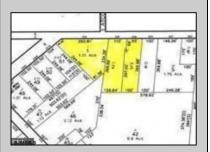

## COMMENTS

CALLING ALL BUILDERS/INVESTORS! 3 Parcels zoned as Neighborhood Business District being sold together in the heart of Waterford Twp\'s own Atco Ave Business Community. See attached document for list of uses. Totaling about 2.5 acres of land, these lots are located on the corner of Atco Ave and Jackson Rd just a 3-minute drive away from Rt 73. These Mixed-Use lots sit among both residential homes and local businesses providing a steady flow of exposure to any new business! Buyer responsible for all Due Diligence. Annual Tax amount is for all 3 parcels combined.