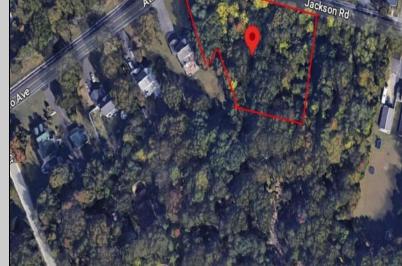

## COMMENTS

CALLING ALL BUILDERS/INVESTORS! 3 Parcels zoned as Neighborhood Business District being sold together in the heart of Waterford Twp\'s own Atco Ave Business Community. See attached document for list of uses. Totaling about 2.5 acres of land, these lots are located on the corner of Atco Ave and Jackson Rd just a 3-minute drive away from Rt 73. These Mixed-Use lots sit among both residential homes and local businesses providing a steady flow of exposure to any new business! Buyer responsible for all Due Diligence. Annual Tax amount is for all 3 parcels combined.