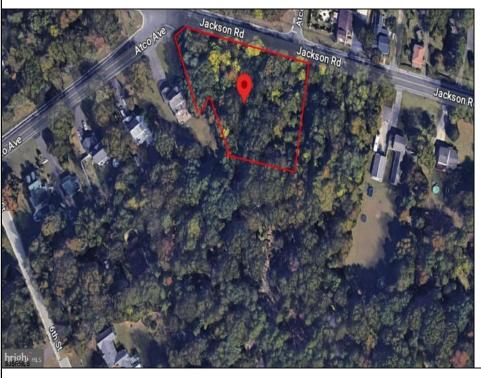

## **COMMENTS**

CALLING ALL BUILDERS/INVESTORS! 3 Parcels zoned as Neighborhood Business District being sold together in the heart of Waterford Twp\'s own Atco Ave Business Community. See attached document for list of uses. Totaling about 2.5 acres of land, these lots are located on the corner of Atco Ave and Jackson Rd just a 3-minute drive away from Rt 73. These Mixed-Use lots sit among both residential homes and local businesses providing a steady flow of exposure to any new business! Buyer responsible for all Due Diligence. Annual Tax amount is for all 3 parcels combined.