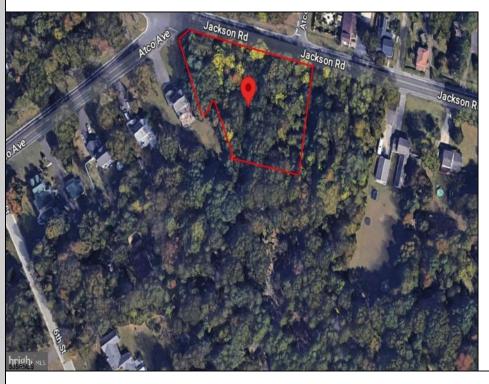

## **COMMENTS**

CALLING ALL BUILDERS/INVESTORS! 3 Parcels zoned as Neighborhood Business District being sold together in the heart of Waterford Twp\'s own Atco Ave Business Community. See attached document for list of uses. Totaling about 2.5 acres of land, these lots are located on the corner of Atco Ave and Jackson Rd just a 3-minute drive away from Rt 73. These Mixed-Use lots sit among both residential homes and local businesses providing a steady flow of exposure to any new business! Buyer responsible for all Due Diligence. Annual Tax amount is for all 3 parcels combined.