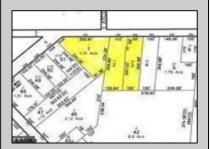

## **COMMENTS**

CALLING ALL BUILDERS/INVESTORS! 3 Parcels zoned as Neighborhood Business District being sold together in the heart of Waterford Twp\'s own Atco Ave Business Community. See attached document for list of uses. Totaling about 2.5 acres of land, these lots are located on the corner of Atco Ave and Jackson Rd just a 3-minute drive away from Rt 73. These Mixed-Use lots sit among both residential homes and local businesses providing a steady flow of exposure to any new business! Buyer responsible for all Due Diligence. Annual Tax amount is for all 3 parcels combined.