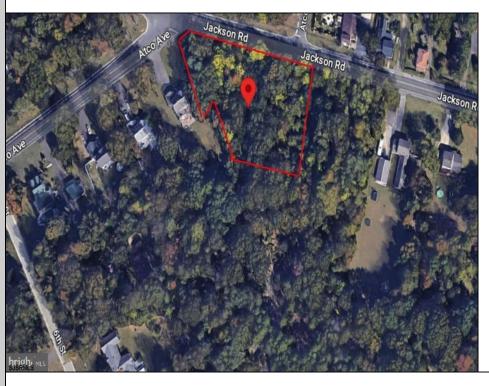

## **COMMENTS**

CALLING ALL BUILDERS/INVESTORS! 3 Parcels zoned as Neighborhood Business District being sold together in the heart of Waterford Twp\'s own Atco Ave Business Community. See attached document for list of uses. Totaling about 2.5 acres of land, these lots are located on the corner of Atco Ave and Jackson Rd just a 3-minute drive away from Rt 73. These Mixed-Use lots sit among both residential homes and local businesses providing a steady flow of exposure to any new business! Buyer responsible for all Due Diligence. Annual Tax amount is for all 3 parcels combined.