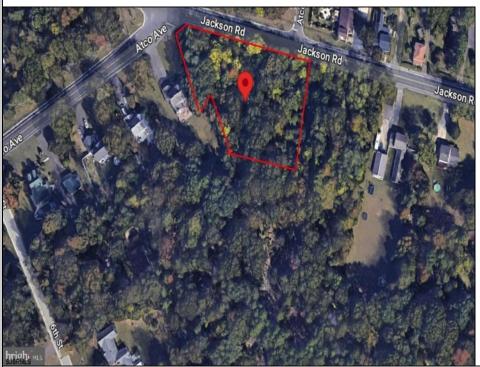

## COMMENTS

CALLING ALL BUILDERS/INVESTORS! 3 Parcels zoned as Neighborhood Business District being sold together in the heart of Waterford Twp\'s own Atco Ave Business Community. See attached document for list of uses. Totaling about 2.5 acres of land, these lots are located on the corner of Atco Ave and Jackson Rd just a 3-minute drive away from Rt 73. These Mixed-Use lots sit among both residential homes and local businesses providing a steady flow of exposure to any new business! Buyer responsible for all Due Diligence. Annual Tax amount is for all 3 parcels combined.