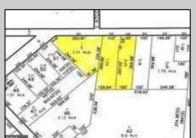

## COMMENTS

CALLING ALL BUILDERS/INVESTORS! 3 Parcels zoned as Neighborhood Business District being sold together in the heart of Waterford Twp\'s own Atco Ave Business Community. See attached document for list of uses. Totaling about 2.5 acres of land, these lots are located on the corner of Atco Ave and Jackson Rd just a 3-minute drive away from Rt 73. These Mixed-Use lots sit among both residential homes and local businesses providing a steady flow of exposure to any new business! Buyer responsible for all Due Diligence. Annual Tax amount is for all 3 parcels combined.