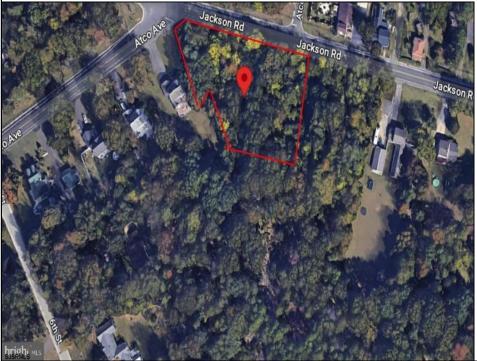

## COMMENTS

CALLING ALL BUILDERS/INVESTORS! 3 Parcels zoned as Neighborhood Business District being sold together in the heart of Waterford Twp\'s own Atco Ave Business Community. See attached document for list of uses. Totaling about 2.5 acres of land, these lots are located on the corner of Atco Ave and Jackson Rd just a 3-minute drive away from Rt 73. These Mixed-Use lots sit among both residential homes and local businesses providing a steady flow of exposure to any new business! Buyer responsible for all Due Diligence. Annual Tax amount is for all 3 parcels combined.