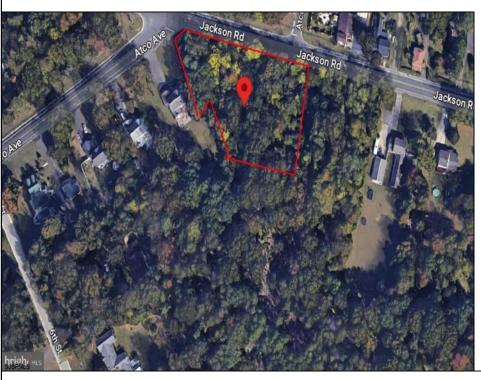

## **COMMENTS**

CALLING ALL BUILDERS/INVESTORS! 3 Parcels zoned as Neighborhood Business District being sold together in the heart of Waterford Twp\'s own Atco Ave Business Community. See attached document for list of uses. Totaling about 2.5 acres of land, these lots are located on the corner of Atco Ave and Jackson Rd just a 3-minute drive away from Rt 73. These Mixed-Use lots sit among both residential homes and local businesses providing a steady flow of exposure to any new business! Buyer responsible for all Due Diligence. Annual Tax amount is for all 3 parcels combined.