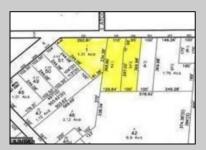

## **COMMENTS**

CALLING ALL BUILDERS/INVESTORS! 3 Parcels zoned as Neighborhood Business District being sold together in the heart of Waterford Twp\'s own Atco Ave Business Community. See attached document for list of uses. Totaling about 2.5 acres of land, these lots are located on the corner of Atco Ave and Jackson Rd just a 3-minute drive away from Rt 73. These Mixed-Use lots sit among both residential homes and local businesses providing a steady flow of exposure to any new business! Buyer responsible for all Due Diligence. Annual Tax amount is for all 3 parcels combined.