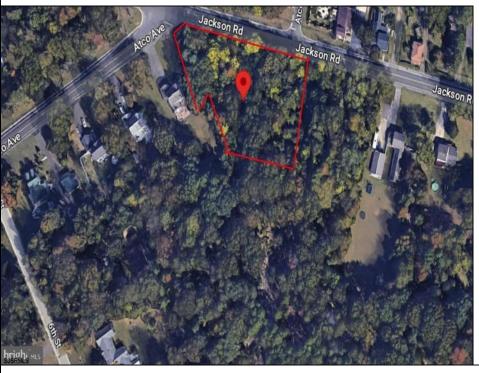

## **COMMENTS**

CALLING ALL BUILDERS/INVESTORS! 3 Parcels zoned as Neighborhood Business District being sold together in the heart of Waterford Twp\'s own Atco Ave Business Community. See attached document for list of uses. Totaling about 2.5 acres of land, these lots are located on the corner of Atco Ave and Jackson Rd just a 3-minute drive away from Rt 73. These Mixed-Use lots sit among both residential homes and local businesses providing a steady flow of exposure to any new business! Buyer responsible for all Due Diligence. Annual Tax amount is for all 3 parcels combined.