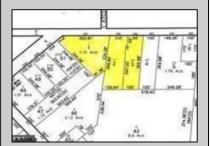

## **COMMENTS**

CALLING ALL BUILDERS/INVESTORS! 3 Parcels zoned as Neighborhood Business District being sold together in the heart of Waterford Twp\'s own Atco Ave Business Community. See attached document for list of uses. Totaling about 2.5 acres of land, these lots are located on the corner of Atco Ave and Jackson Rd just a 3-minute drive away from Rt 73. These Mixed-Use lots sit among both residential homes and local businesses providing a steady flow of exposure to any new business! Buyer responsible for all Due Diligence. Annual Tax amount is for all 3 parcels combined.