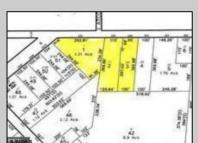

## COMMENTS

CALLING ALL BUILDERS/INVESTORS! 3 Parcels zoned as Neighborhood Business District being sold together in the heart of Waterford Twp\'s own Atco Ave Business Community. See attached document for list of uses. Totaling about 2.5 acres of land, these lots are located on the corner of Atco Ave and Jackson Rd just a 3-minute drive away from Rt 73. These Mixed-Use lots sit among both residential homes and local businesses providing a steady flow of exposure to any new business! Buyer responsible for all Due Diligence. Annual Tax amount is for all 3 parcels combined.