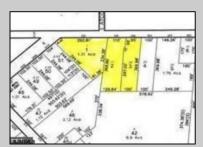

## COMMENTS

CALLING ALL BUILDERS/INVESTORS! 3 Parcels zoned as Neighborhood Business District being sold together in the heart of Waterford Twp\'s own Atco Ave Business Community. See attached document for list of uses. Totaling about 2.5 acres of land, these lots are located on the corner of Atco Ave and Jackson Rd just a 3-minute drive away from Rt 73. These Mixed-Use lots sit among both residential homes and local businesses providing a steady flow of exposure to any new business! Buyer responsible for all Due Diligence. Annual Tax amount is for all 3 parcels combined.