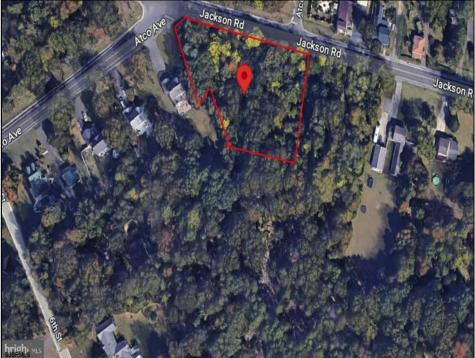

## COMMENTS

CALLING ALL BUILDERS/INVESTORS! 3 Parcels zoned as Neighborhood Business District being sold together in the heart of Waterford Twp\'s own Atco Ave Business Community. See attached document for list of uses. Totaling about 2.5 acres of land, these lots are located on the corner of Atco Ave and Jackson Rd just a 3-minute drive away from Rt 73. These Mixed-Use lots sit among both residential homes and local businesses providing a steady flow of exposure to any new business! Buyer responsible for all Due Diligence. Annual Tax amount is for all 3 parcels combined.