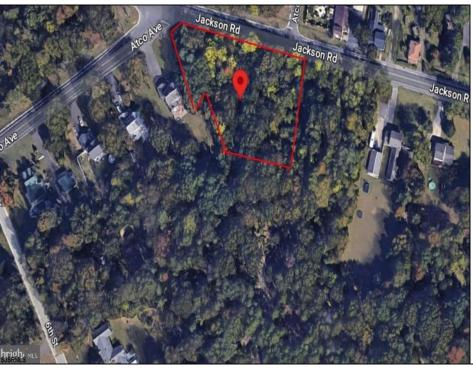

## **COMMENTS**

CALLING ALL BUILDERS/INVESTORS! 3 Parcels zoned as Neighborhood Business District being sold together in the heart of Waterford Twp\'s own Atco Ave Business Community. See attached document for list of uses. Totaling about 2.5 acres of land, these lots are located on the corner of Atco Ave and Jackson Rd just a 3-minute drive away from Rt 73. These Mixed-Use lots sit among both residential homes and local businesses providing a steady flow of exposure to any new business! Buyer responsible for all Due Diligence. Annual Tax amount is for all 3 parcels combined.