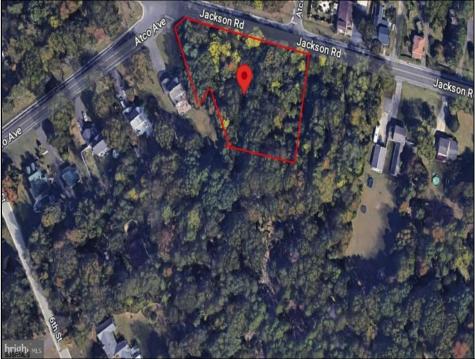

## COMMENTS

CALLING ALL BUILDERS/INVESTORS! 3 Parcels zoned as Neighborhood Business District being sold together in the heart of Waterford Twp\'s own Atco Ave Business Community. See attached document for list of uses. Totaling about 2.5 acres of land, these lots are located on the corner of Atco Ave and Jackson Rd just a 3-minute drive away from Rt 73. These Mixed-Use lots sit among both residential homes and local businesses providing a steady flow of exposure to any new business! Buyer responsible for all Due Diligence. Annual Tax amount is for all 3 parcels combined.