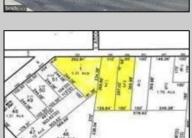

## COMMENTS

CALLING ALL BUILDERS/INVESTORS! 3 Parcels zoned as Neighborhood Business District being sold together in the heart of Waterford Twp\'s own Atco Ave Business Community. See attached document for list of uses. Totaling about 2.5 acres of land, these lots are located on the corner of Atco Ave and Jackson Rd just a 3-minute drive away from Rt 73. These Mixed-Use lots sit among both residential homes and local businesses providing a steady flow of exposure to any new business! Buyer responsible for all Due Diligence. Annual Tax amount is for all 3 parcels combined.