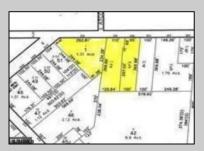

## **COMMENTS**

CALLING ALL BUILDERS/INVESTORS! 3 Parcels zoned as Neighborhood Business District being sold together in the heart of Waterford Twp\'s own Atco Ave Business Community. See attached document for list of uses. Totaling about 2.5 acres of land, these lots are located on the corner of Atco Ave and Jackson Rd just a 3-minute drive away from Rt 73. These Mixed-Use lots sit among both residential homes and local businesses providing a steady flow of exposure to any new business! Buyer responsible for all Due Diligence. Annual Tax amount is for all 3 parcels combined.