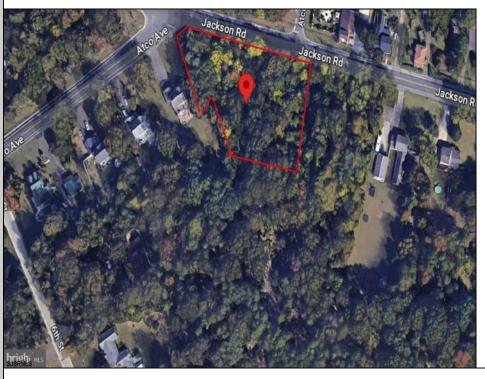

## **COMMENTS**

CALLING ALL BUILDERS/INVESTORS! 3 Parcels zoned as Neighborhood Business District being sold together in the heart of Waterford Twp\'s own Atco Ave Business Community. See attached document for list of uses. Totaling about 2.5 acres of land, these lots are located on the corner of Atco Ave and Jackson Rd just a 3-minute drive away from Rt 73. These Mixed-Use lots sit among both residential homes and local businesses providing a steady flow of exposure to any new business! Buyer responsible for all Due Diligence. Annual Tax amount is for all 3 parcels combined.