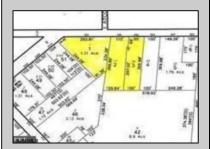

## **COMMENTS**

CALLING ALL BUILDERS/INVESTORS! 3 Parcels zoned as Neighborhood Business District being sold together in the heart of Waterford Twp\'s own Atco Ave Business Community. See attached document for list of uses. Totaling about 2.5 acres of land, these lots are located on the corner of Atco Ave and Jackson Rd just a 3-minute drive away from Rt 73. These Mixed-Use lots sit among both residential homes and local businesses providing a steady flow of exposure to any new business! Buyer responsible for all Due Diligence. Annual Tax amount is for all 3 parcels combined.