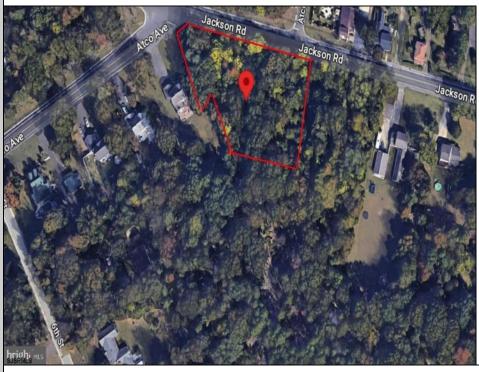

## **COMMENTS**

CALLING ALL BUILDERS/INVESTORS! 3 Parcels zoned as Neighborhood Business District being sold together in the heart of Waterford Twp\'s own Atco Ave Business Community. See attached document for list of uses. Totaling about 2.5 acres of land, these lots are located on the corner of Atco Ave and Jackson Rd just a 3-minute drive away from Rt 73. These Mixed-Use lots sit among both residential homes and local businesses providing a steady flow of exposure to any new business! Buyer responsible for all Due Diligence. Annual Tax amount is for all 3 parcels combined.