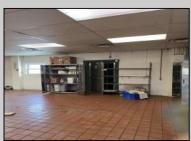

## COMMENTS

This is building that was use as chef salad before can be use as Warehouse with freezer and plenty space for storage and trailer in the back with 2600 Sqf. and parking lot with 11 or more parking space. Do not miss this opportunity to start a new business.