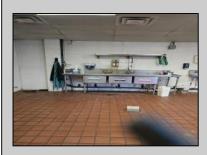

## COMMENTS

This is building that was use as chef salad before can be use as Warehouse with freezer and plenty space for storage and trailer in the back with 2600 Sqf. and parking lot with 11 or more parking space. Do not miss this opportunity to start a new business.