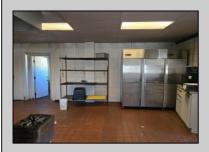

## **COMMENTS**

This is building that was use as chef salad before can be use as Warehouse with freezer and plenty space for storage and trailer in the back with 2600 Sqf. and parking lot with 11 or more parking space. Do not miss this opportunity to start a new business.

| PROPERTY DETAILS  |                                              |                                                  |                                                 |
|-------------------|----------------------------------------------|--------------------------------------------------|-------------------------------------------------|
| Exterior<br>Block | OutsideFeatures<br>Fence<br>Storage Building | ParkingGarage<br>11 or More Spaces<br>Off Street | InteriorFeatures<br>Smoke/Fire Alarm<br>Storage |
| Basement          | Heating                                      | Paved Cooling                                    | Water                                           |