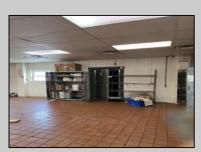

## **COMMENTS**

This is building that was use as chef salad before can be use as Warehouse with freezer and plenty space for storage and trailer in the back with 2600 Sqf. and parking lot with 11 or more parking space. Do not miss this opportunity to start a new business.