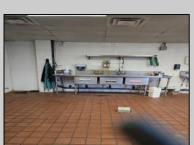

## **COMMENTS**

This is building that was use as chef salad before can be use as Warehouse with freezer and plenty space for storage and trailer in the back with 2600 Sqf. and parking lot with 11 or more parking space. Do not miss this opportunity to start a new business.