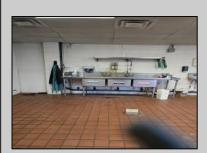

## **COMMENTS**

This is building that was use as chef salad before can be use as Warehouse with freezer and plenty space for storage and trailer in the back with 2600 Sqf. and parking lot with 11 or more parking space. Do not miss this opportunity to start a new business.