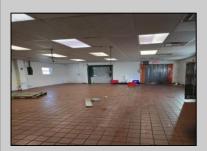

## **COMMENTS**

This is building that was use as chef salad before can be use as Warehouse with freezer and plenty space for storage and trailer in the back with 2600 Sqf. and parking lot with 11 or more parking space. Do not miss this opportunity to start a new business.