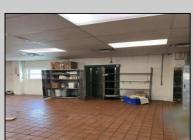

## **COMMENTS**

This is building that was use as chef salad before can be use as Warehouse with freezer and plenty space for storage and trailer in the back with 2600 Sqf. and parking lot with 11 or more parking space. Do not miss this opportunity to start a new business.