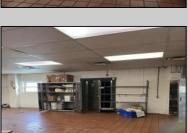

## **COMMENTS**

This is building that was use as chef salad before can be use as Warehouse with freezer and plenty space for storage and trailer in the back with 2600 Sqf. and parking lot with 11 or more parking space. Do not miss this opportunity to start a new business.