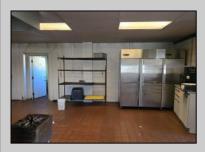

## **COMMENTS**

This is building that was use as chef salad before can be use as Warehouse with freezer and plenty space for storage and trailer in the back with 2600 Sqf. and parking lot with 11 or more parking space. Do not miss this opportunity to start a new business.

|                   | PROPE                                        | RTY DETAILS                                               |                                                 |
|-------------------|----------------------------------------------|-----------------------------------------------------------|-------------------------------------------------|
| Exterior<br>Block | OutsideFeatures<br>Fence<br>Storage Building | ParkingGarage<br>11 or More Spaces<br>Off Street<br>Paved | InteriorFeatures<br>Smoke/Fire Alarm<br>Storage |