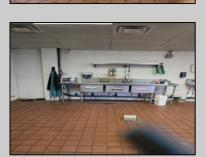

## **COMMENTS**

This is building that was use as chef salad before can be use as Warehouse with freezer and plenty space for storage and trailer in the back with 2600 Sqf. and parking lot with 11 or more parking space. Do not miss this opportunity to start a new business.