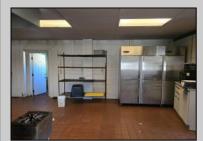

## COMMENTS

This is building that was use as chef salad before can be use as Warehouse with freezer and plenty space for storage and trailer in the back with 2600 Sqf. and parking lot with 11 or more parking space. Do not miss this opportunity to start a new business.

PROPERTY DETAILS

| Exterior<br>Block |  |
|-------------------|--|
| Basement          |  |

**OutsideFeatures** Fence Storage Building Heating

Off Street Paved Cooling

Central

ParkingGarage

11 or More Spaces