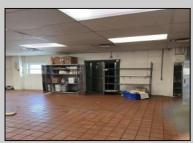

## COMMENTS

This is building that was use as chef salad before can be use as Warehouse with freezer and plenty space for storage and trailer in the back with 2600 Sqf. and parking lot with 11 or more parking space. Do not miss this opportunity to start a new business.
PROPERTY DETAILS