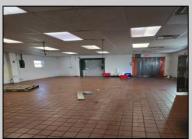

## **COMMENTS**

This is building that was use as chef salad before can be use as Warehouse with freezer and plenty space for storage and trailer in the back with 2600 Sqf. and parking lot with 11 or more parking space. Do not miss this opportunity to start a new business.

| PROPERTY DETAILS  |                                              |                                                           |                                                 |
|-------------------|----------------------------------------------|-----------------------------------------------------------|-------------------------------------------------|
| Exterior<br>Block | OutsideFeatures<br>Fence<br>Storage Building | ParkingGarage<br>11 or More Spaces<br>Off Street<br>Paved | InteriorFeatures<br>Smoke/Fire Alarm<br>Storage |
| Basement<br>Slab  | Heating<br>Gas-Natural                       | Cooling<br>Central                                        | Water<br>Public                                 |