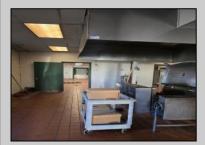

## **COMMENTS**

This is building that was use as chef salad before can be use as Warehouse with freezer and plenty space for storage and trailer in the back with 2600 Sqf. and parking lot with 11 or more parking space. Do not miss this opportunity to start a new business.

| PROPERTY DETAILS  |                                              |                                                           |                                                 |
|-------------------|----------------------------------------------|-----------------------------------------------------------|-------------------------------------------------|
| Exterior<br>Block | OutsideFeatures<br>Fence<br>Storage Building | ParkingGarage<br>11 or More Spaces<br>Off Street<br>Paved | InteriorFeatures<br>Smoke/Fire Alarm<br>Storage |
| Basement<br>Slab  | Heating<br>Gas-Natural                       | Cooling<br>Central                                        | Water<br>Public                                 |