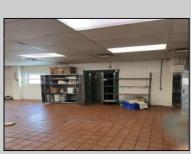

## **COMMENTS**

This is building that was use as chef salad before can be use as Warehouse with freezer and plenty space for storage and trailer in the back with 2600 Sqf. and parking lot with 11 or more parking space. Do not miss this opportunity to start a new business.

| PROPERTY DETAILS  |                                              |                                                           |                                                 |
|-------------------|----------------------------------------------|-----------------------------------------------------------|-------------------------------------------------|
| Exterior<br>Block | OutsideFeatures<br>Fence<br>Storage Building | ParkingGarage<br>11 or More Spaces<br>Off Street<br>Paved | InteriorFeatures<br>Smoke/Fire Alarm<br>Storage |
| Basement<br>Slab  | Heating<br>Gas-Natural                       | Cooling<br>Central                                        | Water<br>Public                                 |