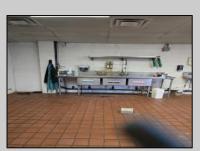

## **COMMENTS**

This is building that was use as chef salad before can be use as Warehouse with freezer and plenty space for storage and trailer in the back with 2600 Sqf. and parking lot with 11 or more parking space. Do not miss this opportunity to start a new business.

| PROPERTY DETAILS  |                                              |                                                           |                                                 |
|-------------------|----------------------------------------------|-----------------------------------------------------------|-------------------------------------------------|
| Exterior<br>Block | OutsideFeatures<br>Fence<br>Storage Building | ParkingGarage<br>11 or More Spaces<br>Off Street<br>Paved | InteriorFeatures<br>Smoke/Fire Alarm<br>Storage |
| Basement<br>Slab  | Heating<br>Gas-Natural                       | Cooling<br>Central                                        | Water<br>Public                                 |