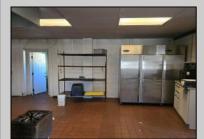

## COMMENTS

This is building that was use as chef salad before can be use as Warehouse with freezer and plenty space for storage and trailer in the back with 2600 Sqf. and parking lot with 11 or more parking space. Do not miss this opportunity to start a new business.
PROPERTY DETAILS