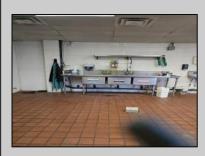

## COMMENTS

This is building that was use as chef salad before can be use as Warehouse with freezer and plenty space for storage and trailer in the back with 2600 Sqf. and parking lot with 11 or more parking space. Do not miss this opportunity to start a new business.
PROPERTY DETAILS