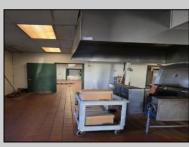

## COMMENTS

This is building that was use as chef salad before can be use as Warehouse with freezer and plenty space for storage and trailer in the back with 2600 Sqf. and parking lot with 11 or more parking space. Do not miss this opportunity to start a new business.
PROPERTY DETAILS