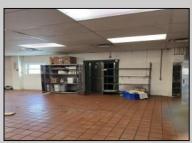

## COMMENTS

This is building that was use as chef salad before can be use as Warehouse with freezer and plenty space for storage and trailer in the back with 2600 Sqf. and parking lot with 11 or more parking space. Do not miss this opportunity to start a new business.
PROPERTY DETAILS