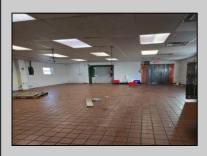

## COMMENTS

This is building that was use as chef salad before can be use as Warehouse with freezer and plenty space for storage and trailer in the back with 2600 Sqf. and parking lot with 11 or more parking space. Do not miss this opportunity to start a new business.
PROPERTY DETAILS