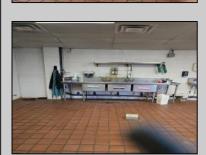

## **COMMENTS**

This is building that was use as chef salad before can be use as Warehouse with freezer and plenty space for storage and trailer in the back with 2600 Sqf. and parking lot with 11 or more parking space. Do not miss this opportunity to start a new business.