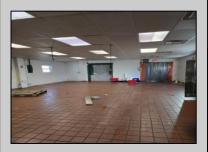

## **COMMENTS**

This is building that was use as chef salad before can be use as Warehouse with freezer and plenty space for storage and trailer in the back with 2600 Sqf. and parking lot with 11 or more parking space. Do not miss this opportunity to start a new business.