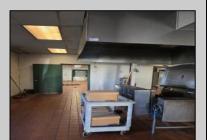

## **COMMENTS**

This is building that was use as chef salad before can be use as Warehouse with freezer and plenty space for storage and trailer in the back with 2600 Sqf. and parking lot with 11 or more parking space. Do not miss this opportunity to start a new business.