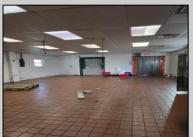

## **COMMENTS**

This is building that was use as chef salad before can be use as Warehouse with freezer and plenty space for storage and trailer in the back with 2600 Sqf. and parking lot with 11 or more parking space. Do not miss this opportunity to start a new business.