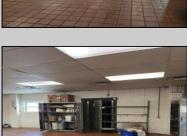

## **COMMENTS**

This is building that was use as chef salad before can be use as Warehouse with freezer and plenty space for storage and trailer in the back with 2600 Sqf. and parking lot with 11 or more parking space. Do not miss this opportunity to start a new business.