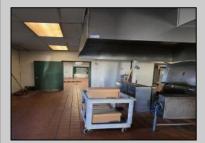

## **COMMENTS**

This is building that was use as chef salad before can be use as Warehouse with freezer and plenty space for storage and trailer in the back with 2600 Sqf. and parking lot with 11 or more parking space. Do not miss this opportunity to start a new business.

Exterior OutsideFeatures ParkingGarage InteriorFeatures
Block Fence 11 or More Spaces Smoke/Fire Alarm
Storage Building Off Street Storage
Paved

BasementHeatingCoolingWaterSlabGas-NaturalCentralPublic

Sewer Public Sewer