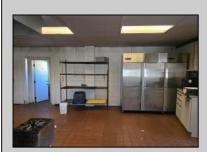

## **COMMENTS**

This is building that was use as chef salad before can be use as Warehouse with freezer and plenty space for storage and trailer in the back with 2600 Sqf. and parking lot with 11 or more parking space. Do not miss this opportunity to start a new business.

Exterior OutsideFeatures ParkingGarage InteriorFeatures
Block Fence 11 or More Spaces Smoke/Fire Alarm
Storage Building Off Street Storage
Paved

BasementHeatingCoolingWaterSlabGas-NaturalCentralPublic

Sewer Public Sewer