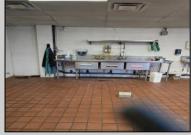

## **COMMENTS**

This is building that was use as chef salad before can be use as Warehouse with freezer and plenty space for storage and trailer in the back with 2600 Sqf. and parking lot with 11 or more parking space. Do not miss this opportunity to start a new business.

Exterior OutsideFeatures ParkingGarage InteriorFeatures
Block Fence 11 or More Spaces Smoke/Fire Alarm
Storage Building Off Street Storage
Paved

BasementHeatingCoolingWaterSlabGas-NaturalCentralPublic

Sewer Public Sewer