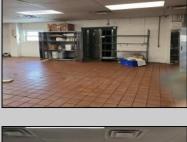

## **COMMENTS**

This is building that was use as chef salad before can be use as Warehouse with freezer and plenty space for storage and trailer in the back with 2600 Sqf. and parking lot with 11 or more parking space. Do not miss this opportunity to start a new business.