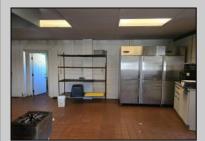

## COMMENTS

This is building that was use as chef salad before can be use as Warehouse with freezer and plenty space for storage and trailer in the back with 2600 Sqf. and parking lot with 11 or more parking space. Do not miss this opportunity to start a new business.