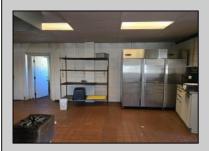

## **COMMENTS**

This is building that was use as chef salad before can be use as Warehouse with freezer and plenty space for storage and trailer in the back with 2600 Sqf. and parking lot with 11 or more parking space. Do not miss this opportunity to start a new business.

| PROPERTY DETAILS |                  |                   |                  |
|------------------|------------------|-------------------|------------------|
| Exterior         | OutsideFeatures  | ParkingGarage     | InteriorFeatures |
| Block            | Fence            | 11 or More Spaces | Smoke/Fire Alarm |
|                  | Storage Building | Off Street        | Storage          |