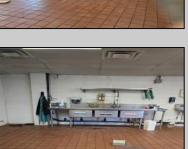

## **COMMENTS**

This is building that was use as chef salad before can be use as Warehouse with freezer and plenty space for storage and trailer in the back with 2600 Sqf. and parking lot with 11 or more parking space. Do not miss this opportunity to start a new business.