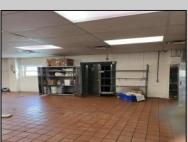

## **COMMENTS**

This is building that was use as chef salad before can be use as Warehouse with freezer and plenty space for storage and trailer in the back with 2600 Sqf. and parking lot with 11 or more parking space. Do not miss this opportunity to start a new business.