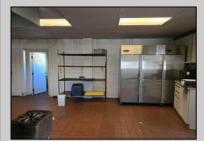

## COMMENTS

This is building that was use as chef salad before can be use as Warehouse with freezer and plenty space for storage and trailer in the back with 2600 Sqf. and parking lot with 11 or more parking space. Do not miss this opportunity to start a new business.

| Exterior<br>Block |  |
|-------------------|--|
| Decomont          |  |

PROPERTY DETAILS **OutsideFeatures** Fence Storage Building

ParkingGarage 11 or More Spaces Off Street Paved

InteriorFeatures Smoke/Fire Alarm Storage