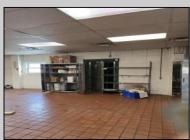

## COMMENTS

This is building that was use as chef salad before can be use as Warehouse with freezer and plenty space for storage and trailer in the back with 2600 Sqf. and parking lot with 11 or more parking space. Do not miss this opportunity to start a new business.