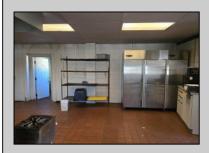

## **COMMENTS**

This is building that was use as chef salad before can be use as Warehouse with freezer and plenty space for storage and trailer in the back with 2600 Sqf. and parking lot with 11 or more parking space. Do not miss this opportunity to start a new business.

| PROPERTY DETAILS  |                                              |                                                           |                                                 |
|-------------------|----------------------------------------------|-----------------------------------------------------------|-------------------------------------------------|
| Exterior<br>Block | OutsideFeatures<br>Fence<br>Storage Building | ParkingGarage<br>11 or More Spaces<br>Off Street<br>Paved | InteriorFeatures<br>Smoke/Fire Alarm<br>Storage |