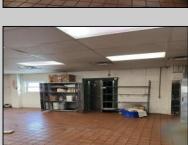

## **COMMENTS**

This is building that was use as chef salad before can be use as Warehouse with freezer and plenty space for storage and trailer in the back with 2600 Sqf. and parking lot with 11 or more parking space. Do not miss this opportunity to start a new business.