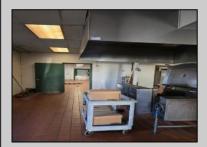

## **COMMENTS**

This is building that was use as chef salad before can be use as Warehouse with freezer and plenty space for storage and trailer in the back with 2600 Sqf. and parking lot with 11 or more parking space. Do not miss this opportunity to start a new business.