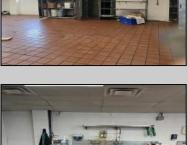

## **COMMENTS**

This is building that was use as chef salad before can be use as Warehouse with freezer and plenty space for storage and trailer in the back with 2600 Sqf. and parking lot with 11 or more parking space. Do not miss this opportunity to start a new business.